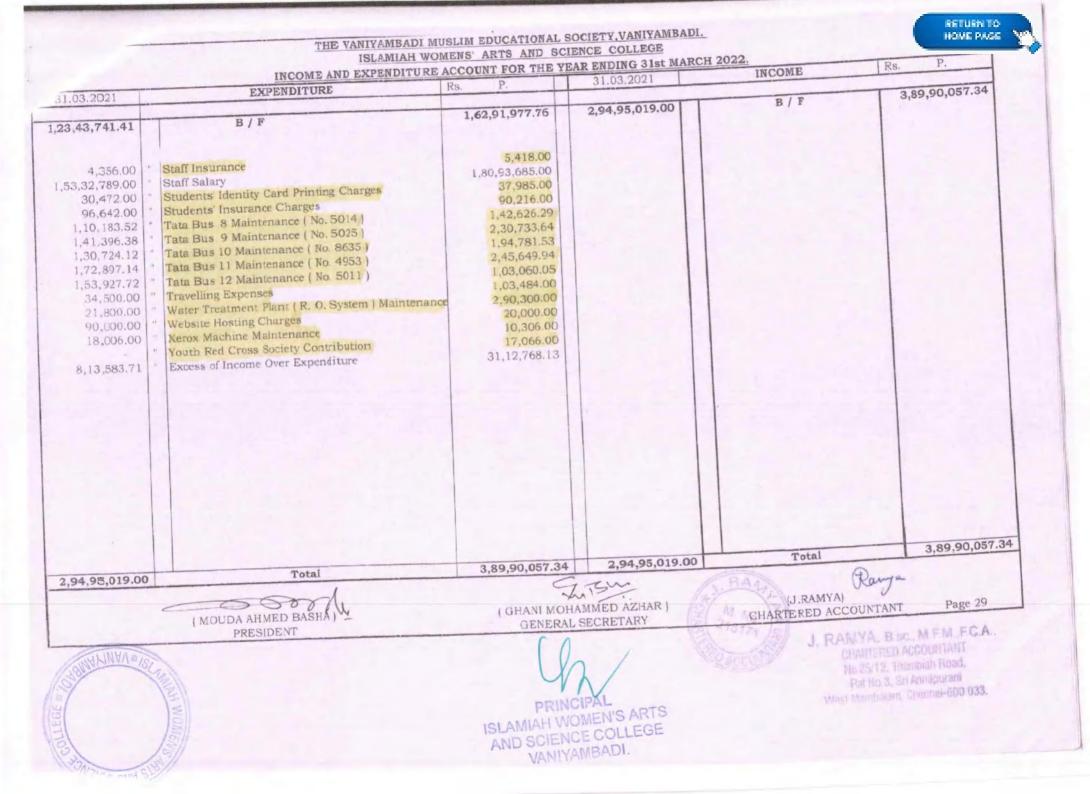

A. A. 1

|            | ISLAMIAH WOM<br>INCOME AND EXPENDITURE ACC       | EN'S ARTS & SCIENC |             | T MARCH 2023                    |   |
|------------|--------------------------------------------------|--------------------|-------------|---------------------------------|---|
| 31-03-2022 | EXPENDITURE                                      | 31.03.2023         | 31-03-2022  | INCOME                          | Γ |
| Rs.        |                                                  | Rs.                | Rs.         |                                 |   |
| 55155.00   | Advertisement Charges                            | 63777.00           | 53055.00    | Alumni Association Contribution |   |
| 402040.00  | Affiliation Expenses                             | 399200.00          | 306060.00   | Application & Registration Fees |   |
| -          | Association Fees                                 | 59000.00           | 2305995.00  | Bus Fee Collection              |   |
| 5418.00    | Bank Charges                                     | 35171.88           | 857500.00   | Calendar / Mag./ ID Card Fees   | 1 |
| -          | Building Licence Fee                             | 434000.00          | 7814363.24  | Lab Fee                         |   |
| 190000.00  | Calendar / Magazine Printing Charges             | 160000.00          | 857500.00   | Library Fees                    |   |
| -          | Cash Counting Machine                            | 12000.00           | 857500.00   | Medical / Insurance Fees        | 1 |
| -          | CCTV Camera Accessories & Maintenance            | 76779.00           | 39000.00    | Miscellaneous Fees              | 1 |
| 185456.00  |                                                  | 358715.00          | 163062.10   | Miscellaneous Income            | 1 |
| 505133.00  | Contraction of the second                        | 849985.00          | 13850.00    | Scrape Sales                    |   |
| 9160595.00 | Depreciation                                     | 11507134.67        | 2004930.00  | Seminar& Workshop Fees          |   |
| 495350.00  | Electricity Charges                              | 471670.00          | 8575000.00  | Special Fees                    | 1 |
|            | Extension & Renovation of Laboratories and Class | 1735484.08         | 857500.00   | Sports & Games Fees             |   |
| -          | Rooms, Electrical & Plumbing Fitting Expenses    |                    |             |                                 | + |
| 29500.00   |                                                  | 31925.00           | 12324742.00 | Tuition Fees                    | 4 |
| 194479.00  | Seminar / Workshop / Orientation Prog. Exp.      | 1250797.00         | 1960000.00  | University Fee Collection       | 4 |
|            | Aluminium Doors, Windown and Partition Work      | 943506.00          |             |                                 | 1 |
| -          | Expenses for Class Rooms and Laboratories        |                    |             |                                 | 1 |
| 30464.00   |                                                  | 9600.00            |             |                                 | 4 |
| -          | Generator Maintenance                            | 5766.00            |             | -                               | 1 |

318253.54 20517471.39 38990057.34 Total C/F. 13: 122 ale le Ball Ra J (J. RAMYA) (PUDUPET ABDULLAH BASHA) CHARTERED ACCOUNTANS GENERAL SECRETARY RAMYA, D.sc PRINCIPAL CHARTERED ACCOUNTANT No.25/12, Thambiah Road,