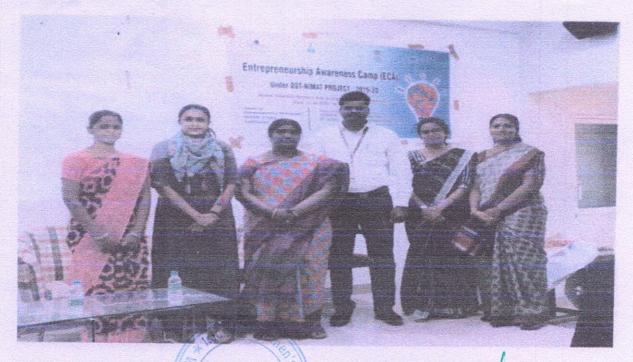

### REPORT

Department of Commerce (Computer Application) and Entrepreneurship Development Cell jointly organized three days Entrepreneurship Awareness Camp and training programme in association with VIT, Vellore under the sponsorship of DST from 11 March 2020 - 14th March 2020 to create awareness among the students. The Resource person was Ms. Athira Rajeev, Advocate, Vellore. 125 students from B.Com CA, B.Com, M.Com, BA English, B.Sc. Chemistry and BBA were beneficiated and gained knowledge about entrepreneurship an alternative career opportunities from this programme. At the last day of the camp students were visited Naidu hall, Oomerabad, Ambur.