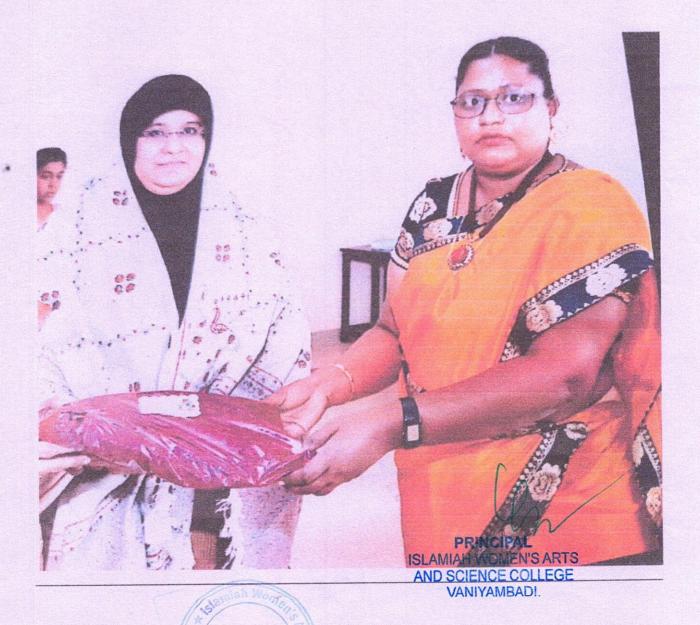

# WOMEN ENTREPRENEUR

### CIRCULAR

06.02.2020

This is to inform you that PG and Research Department of Commerce is organizing One Day Workshop on Women Entrepreneurship on 08.02.2020 from 11.00 a.m. to 2.30 p.m. Dr.Fathima Thabassum M.Com., MBA., Ph.D., NET Assistant Professor of Commerce, Mazharul Ullom College, Ambur is the resource person.

# PG & RESEARCH DEPARTMENT OF COMMERCE

Organizing

Workshop on "Women Entrepreneurship"

**Chief Guest:** 

Dr. N. FATHIMA THABASSUM M.Com., MBA., Ph.D., NET.,

ASSISTANT PROFESSOR OF COMMERCE, MAZHARUL ULOOM COLLEGE, AMBUR.