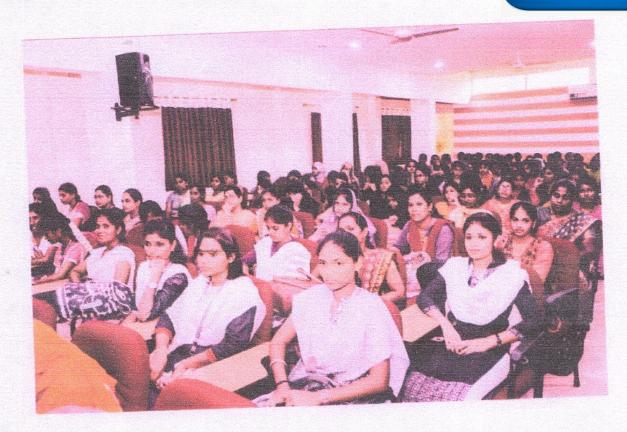

### REPORT

Department of Commerce (Computer Application) and Entrepreneurship Development Cell jointly organized three days Entrepreneurship Awareness Camp and training programme in association with VIT, Vellore under the sponsorship of DST from 11 March 2020 - 14th March 2020 to create awareness among the students. The Resource person was Ms. Athira Rajeev, Advocate, Vellore. 125 students from B.Com CA, B.Com, M.Com, BA English, B.Sc. Chemistry and BBA were beneficiated and gained knowledge about entrepreneurship an alternative career opportunities from this programme. At the last day of the camp students were visited Naidu hall, Oomerabad, Ambur.

### CIRCULAR

06.02.2020

This is to inform you that PG and Research Department of Commerce is organizing One Day Workshop on Women Entrepreneurship on 08.02.2020 from 11.00 a.m. to 2.30 p.m. Dr.Fathima Thabassum M.Com., MBA., Ph.D., NET Assistant Professor of Commerce, Mazharul Ullom College, Ambur is the resource person.