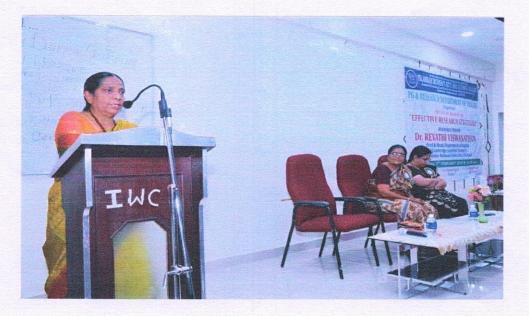

#### A REPORT

One Day Workshop ON EFFECTIVE RESEARCH STRATEGIES was organized by PG & Research Department of English, Islamiah Women's Arts & Science College, Vaniyambadi on 7th February 2019 at Seminar Hall. The session commenced with the usual tradition of invocation followed by welcome address and presidential address. Dr Viswanathan, Associate Professor of English, B.S Abdur Rehman University, Chennai presided over the occasion as the resource person. The main motive of the program was to train the students to learn various techniques of research writing.

Dr Viswanthan very elegantly engaged the students and trained them on various techniques of research writing like selection of topic, locating the background information, organizing the collected materials, listing of keywords, concepts of search engines and databases, considering the scope of their topic and evaluating the information sources they found. 116 students from the department participated actively in the program. Finally the program was wrapped up by extending a note of gratitude. Everybody dispersed after National Anthem.