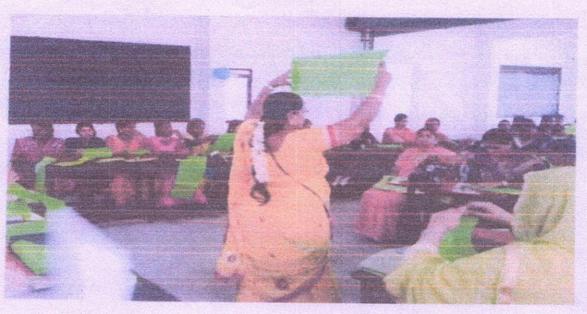

#### ENTREPRENEURSHIP WORKSHOP (ON MAKING OF JUTE PRODUCTS)

On 18<sup>th</sup> and 19<sup>th</sup> July 2018

**Organized** by

#### ENTREPRENEURSHIP DEVELOPMENT CELL

Inaugurated by

Dr. M. VALARMATHI, Ph.D. Regional Join Director, Vellore

Trainer Mrs. S. DHANALAKSHMI DHANALAKSHMI IVERFS BAGS 16 Raman Alagar, 1 "Street, Madipakkam, Chennai. ISLAMIAH WOMEN'S ARTS AND SCIENCHCOLRECTORDIALLY INVITED VANIYAMBADI