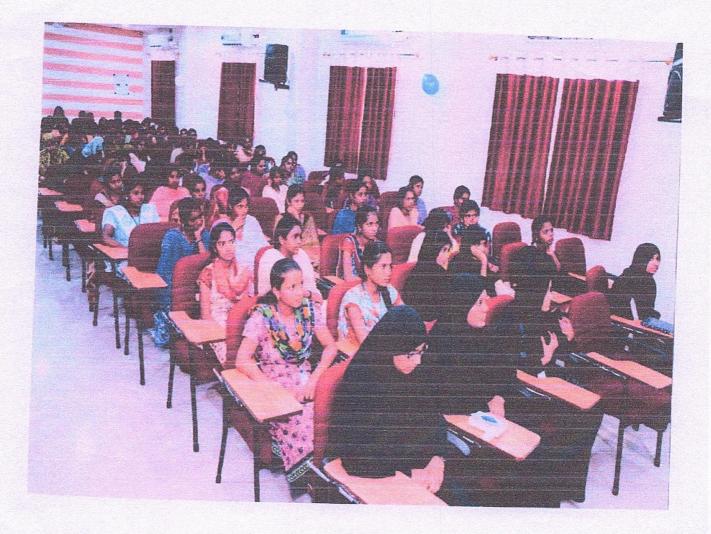

#### ENTREPRENEURSHIP WORKSHOP (ON MAKING OF JUTE PRODUCTS)

On 18<sup>th</sup> and 19<sup>th</sup> July 2018

**Organized** by

#### ENTREPRENEURSHIP DEVELOPMENT CELL

Inaugurated by

Dr. M. VALARMATHI, Ph.D. Regional Join Director, Vellore

Trainer Mrs. S. DHANALAKSHMI DHANALAKSHMI IVERFS BAGS 16 Raman Alagar, 1 "Street, Madipakkam, Chennai. ISLAMIAH WOMEN'S ARTS AND SCIENCHCOLRECTORDIALLY INVITED VANIYAMBADI