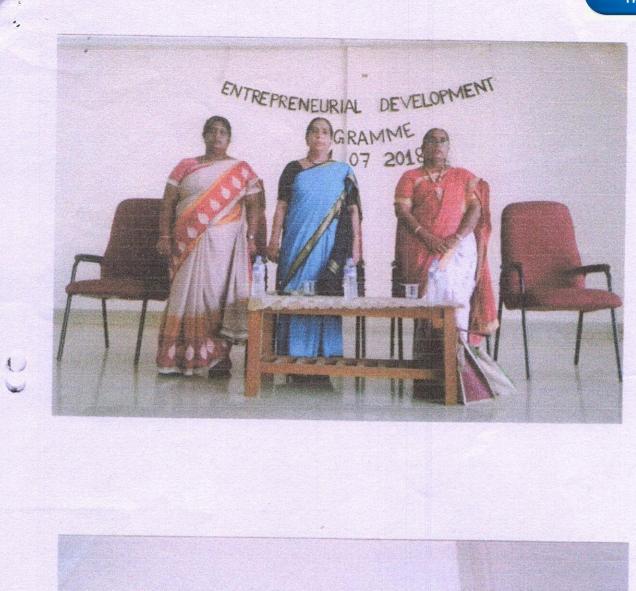

#### ENTREPRENEURSHIP WORKSHOP (ON MAKING OF JUTE PRODUCTS)

On 18<sup>th</sup> and 19<sup>th</sup> July 2018

**Organized** by

#### ENTREPRENEURSHIP DEVELOPMENT CELL

Inaugurated by

Dr. M. VALARMATHI, Ph.D. Regional Join Director, Vellore

Trainer Mrs. S. DHANALAKSHMI DHANALAKSHMI IVERFS BAGS 16 Raman Alagar, 1 "Street, Madipakkam, Chennai. ISLAMIAH WOMEN'S ARTS AND SCIENCHCOLRECTORDIALLY INVITED VANIYAMBADI

H. Abdul Haleem Secretary & Correspondent Dr. R. Akthar Begum Principal Dr. B. Manjula Co-ordinator

CMY Press, Vnb. Cell : 999 405 8383