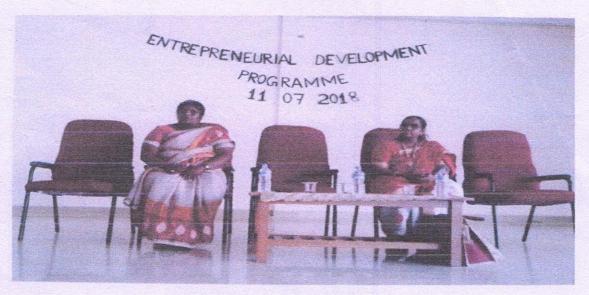

#### ENTREPRENEURSHIP WORKSHOP (ON MAKING OF JUTE PRODUCTS)

On 18<sup>th</sup> and 19<sup>th</sup> July 2018

**Organized** by

#### ENTREPRENEURSHIP DEVELOPMENT CELL

Inaugurated by

Dr. M. VALARMATHI, Ph.D. Regional Join Director, Vellore

Trainer Mrs. S. DHANALAKSHMI DHANALAKSHMI IVERFS BAGS 16 Raman Alagar, 1 "Street, Madipakkam, Chennai. ISLAMIAH WOMEN'S ARTS AND SCIENCHCOLRECTORDIALLY INVITED VANIYAMBADI

H. Abdul Haleem Secretary & Correspondent Dr. R. Akthar Begum Principal Dr. B. Manjula Co-ordinator

CMY Press, Vnb. Cell : 999 405 8383