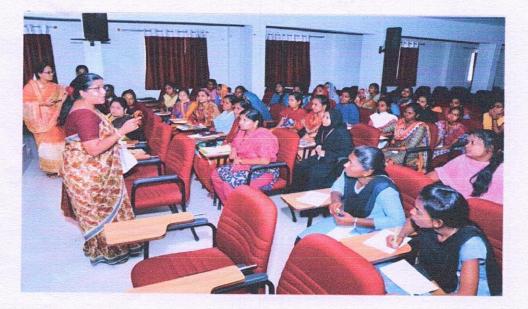

#### A REPORT

One Day Workshop ON EFFECTIVE RESEARCH STRATEGIES was organized by PG & Research Department of English, Islamiah Women's Arts & Science College, Vaniyambadi on 7th February 2019 at Seminar Hall. The session commenced with the usual tradition of invocation followed by welcome address and presidential address. Dr Viswanathan, Associate Professor of English, B.S Abdur Rehman University, Chennai presided over the occasion as the resource person. The main motive of the program was to train the students to learn various techniques of research writing.

Dr Viswanthan very elegantly engaged the students and trained them on various techniques of research writing like selection of topic, locating the background information, organizing the collected materials, listing of keywords, concepts of search engines and databases, considering the scope of their topic and evaluating the information sources they found. 116 students from the department participated actively in the program. Finally the program was wrapped up by extending a note of gratitude. Everybody dispersed after National Anthem.