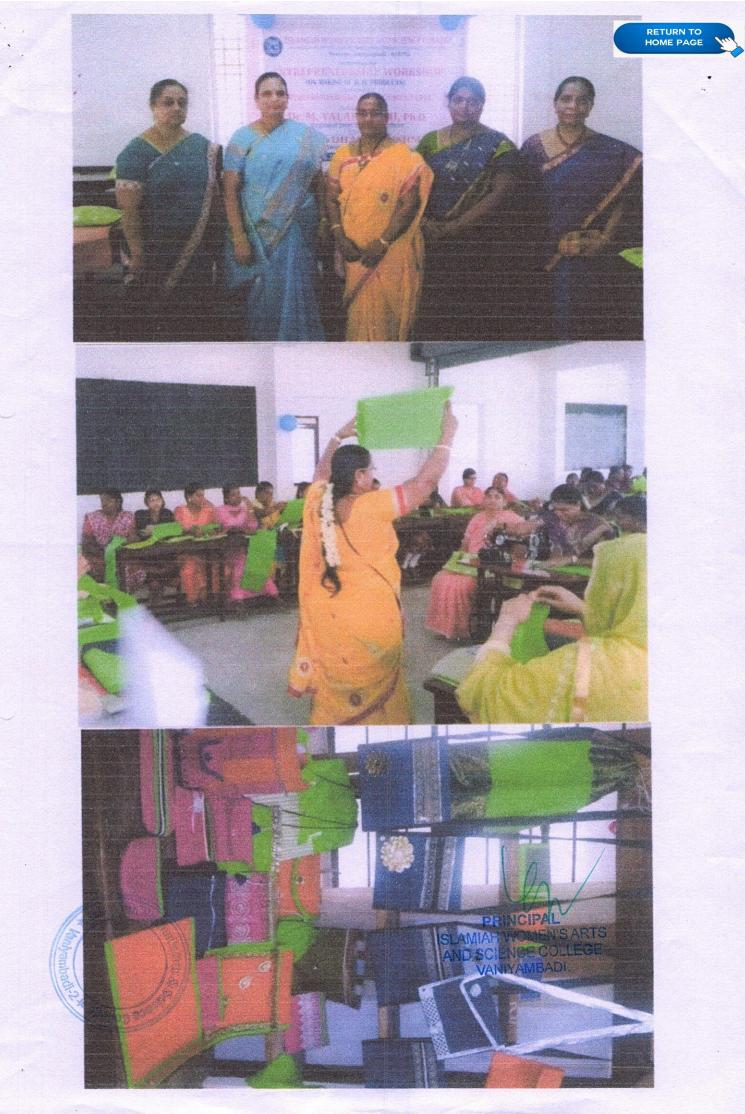

#### ENTREPRENEURSHIP WORKSHOP (ON MAKING OF JUTE PRODUCTS)

On 18<sup>th</sup> and 19<sup>th</sup> July 2018

**Organized** by

#### ENTREPRENEURSHIP DEVELOPMENT CELL

Inaugurated by

Dr. M. VALARMATHI, Ph.D. Regional Join Director, Vellore

Trainer Mrs. S. DHANALAKSHMI DHANALAKSHMI IVERFS BAGS 16 Raman Alagar, 1 "Street, Madipakkam, Chennai. ISLAMIAH WOMEN'S ARTS AND SCIENCHCOLRECTORDIALLY INVITED VANIYAMBADI

H. Abdul Haleem Secretary & Correspondent Dr. R. Akthar Begum Principal Dr. B. Manjula Co-ordinator

CMY Press, Vnb. Cell : 999 405 8383